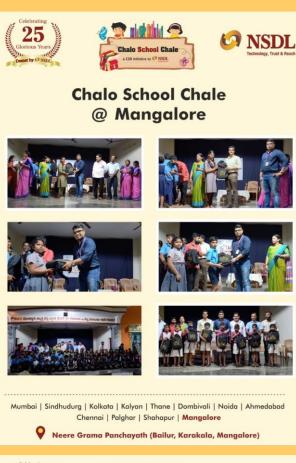

|  |  |
|                               | June 30, 2022      |  |  |
| Investor Accounts             | 2,80,02,108        |  |  |
| Participants                  | 277                |  |  |
| Participant service centres   | 57,140             |  |  |
| Demat Custody Value           | ₹285.16 Lakh Crore |  |  |
| Settlement Value              | ₹3.86 Lakh Crore   |  |  |
| Companies available for demat | 38,464             |  |  |
| Number of Instruments         |                    |  |  |
| Certificates of Deposit       | 243                |  |  |
| Commercial Paper              | 1,592              |  |  |
| Debentures/Bonds              | 19,512             |  |  |
| Securitised Instruments       | 3,565              |  |  |



### Few images from 'Chalo School Chale' campaign











### Chalo School Chale @ Noida









Mumbai | Sindhudurg | Kolkata | Kalyan | Thane | Dombivali | **Noida** | Ahmedabad Chennai | Palghar | Shahapur | Mangalore









## Chalo School Chale @ Palghar













Mumbai | Sindhudurg | Kolkata | Kalyan | Thane | Dombivali | Noida | Ahmedabad Chennai | **Palghar** | Shahapur | Mangalore

Zilla Parishad School, Dongari, Harsonpada, Palghar



### News

#### 2. Investor Grievance Redressal Mechanism

#### **Online Web Based Complaints Redressal System:**

In line with an online platform of SEBI termed 'SCORES' which enables investors to lodge and follow up their complaints and track the status of redressal of such complaints from anywhere, SEBI has advised all Recognized Stock Exchanges including Commodity Derivatives Exchanges /