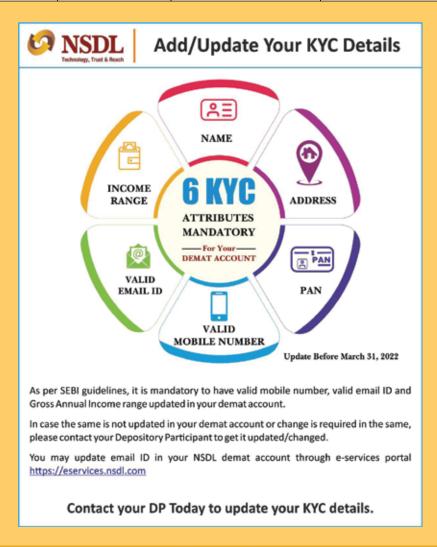

#### 10. Mandatory update of certain attributes of KYC of clients

Participants are requested to display prescribed advisory on their website to create awareness about the update of certain KYC attributes namely Name, address, PAN, mobile number, email ID and Income Range.

Participants are advised to take all possible measures so that the client accounts are compliant before March 31, 2022.

**Reference:** Circular No. NSDL/POLICY/2022/009 dated January 15, 2022 available on NSDL website.