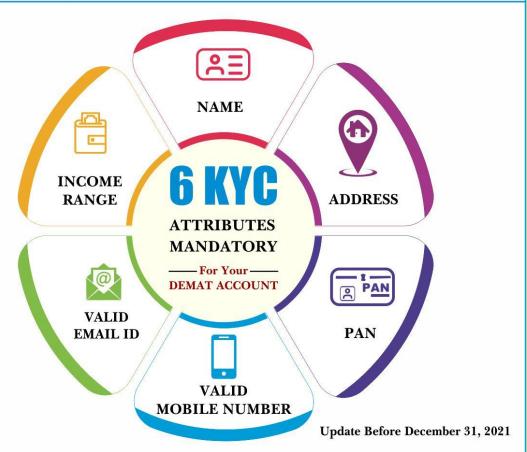

# Add/Update Your KYC Details

As per SEBI guidelines, it is mandatory to have valid mobile number, valid email ID and Gross Annual Income range updated in your demat account.

In case the same is not updated in your demat account or change is required in the same, please contact your Depository Participant to get it updated/changed.

Alternatively, for email ID, you may update through our e-Services portal <a href="https://eservices.nsdl.com">https://eservices.nsdl.com</a>

Contact your DP Today to update your KYC details.