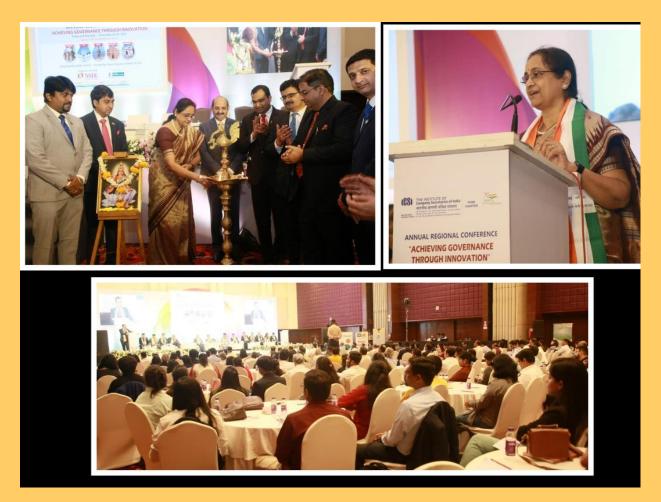

### 1. <u>Participation at Annual Regional Conference hosted by Pune Chapter of WIRC of the ICSI during</u> <u>November 2021 at Pune</u>

NSDL participated in the Annual Regional Conference hosted by Pune Chapter of WIRC of the Institute of Company Secretaries (ICSI) held on November 26 and 27, 2021 at Pune. Ms. Padmaja Chunduru, MD & CEO, NSDL was invited as the Chief Guest for this event.