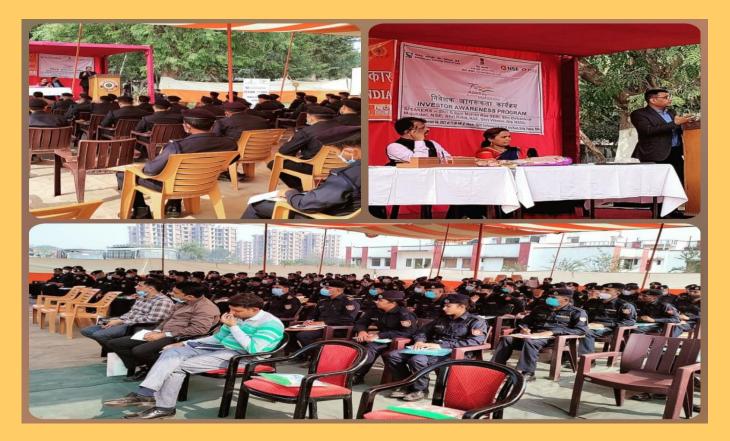

### 3. <u>Investor Awareness Program in association with SEBI and NSE for 9th BN, National Disaster</u> <u>Response Force (NDRF) at Patna</u>

To spread awareness about securities market, NSDL conducted Investor Awareness Program in association with SEBI and NSE for the 9<sup>th</sup> BN, National Disaster Response Force (NDRF) at Patna on December 04, 2021.