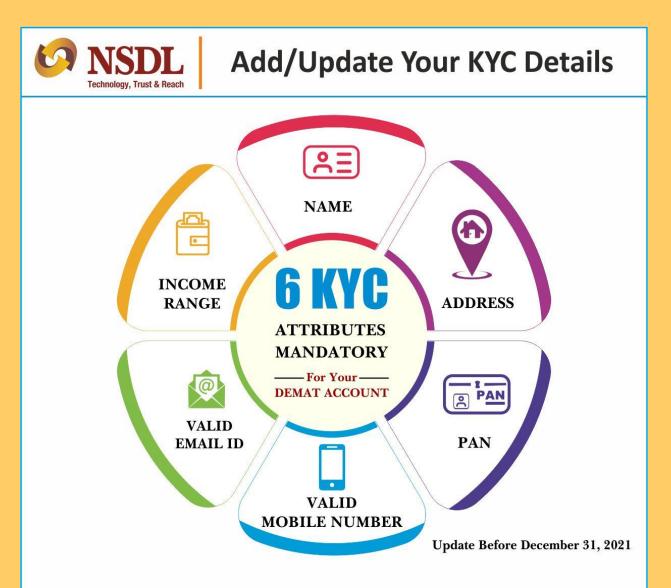

As per SEBI guidelines, it is mandatory to have valid mobile number, valid email ID and Gross Annual Income range updated in your demat account.

In case the same is not updated in your demat account or change is required in the same, please contact your Depository Participant to get it updated/changed.

You may update email ID in your NSDL demat account through e-services portal - https://eservices.nsdl.com/.

Contact your DP Today to update your KYC details.