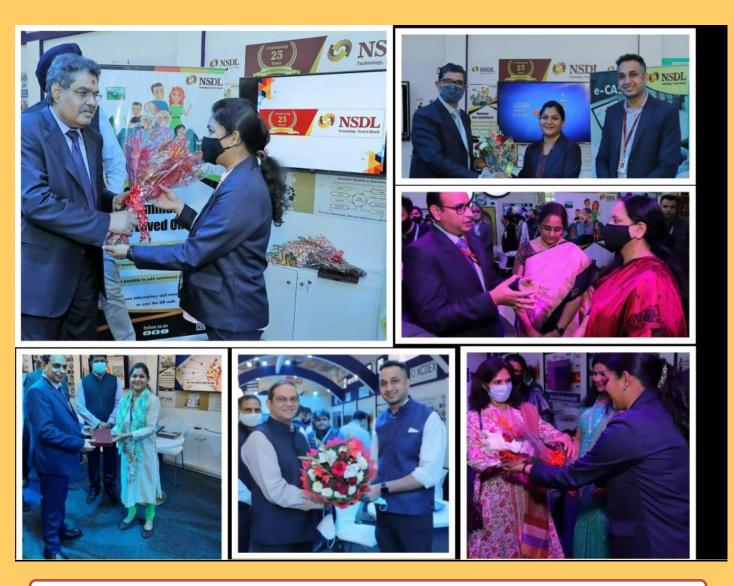

### News

2. Participation at India International Trade Fair 2021 held from November 14 - 27, 2021 at Delhi

Shri Ajay Tyagi, Chairman, SEBI with other esteemed guests visiting NSDL stall during IITF 2021